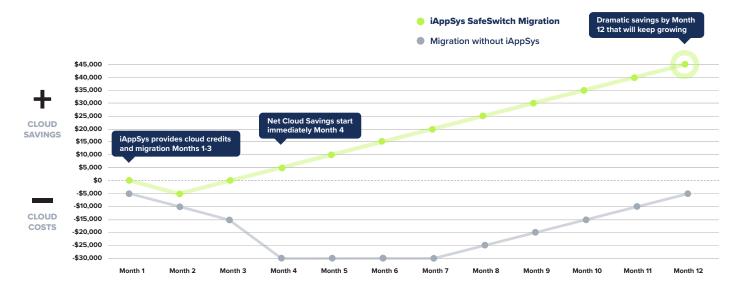

## Come out ahead with an iAppSys SafeSwitch migration of your cloud applications and DB workloads.

Zero initial investment, fast ROI, immediate savings.

**About this graph:** This graph is based on a hypothetical example where current infrastructure costs are \$15,000 per month, and a new Cloud solution is \$10,000 per month.

## **OUR METHODOLOGY, STEP BY STEP**

Let's say your current monthly infrastructure costs are \$15,000 per month.

iAppSys proves to you a move to the Cloud means a lower monthly cost of only \$10,000 per month.

However, a migration may also mean you need to incur the costs of two cloud environments simultaneously - your current infrastructure costs, plus the new Cloud server.

Here's where SafeSwitch comes in. iAppSys will migrate your Apps & DB infrastructure to a Cloud solution in < 90 days, pay 100% of your Cloud solution costs the first month (i.e. \$10,000 in this example), and a minimum of 50% of your Cloud costs the second month - meaning a faster return on investment for your company, and greater savings overall for the year.