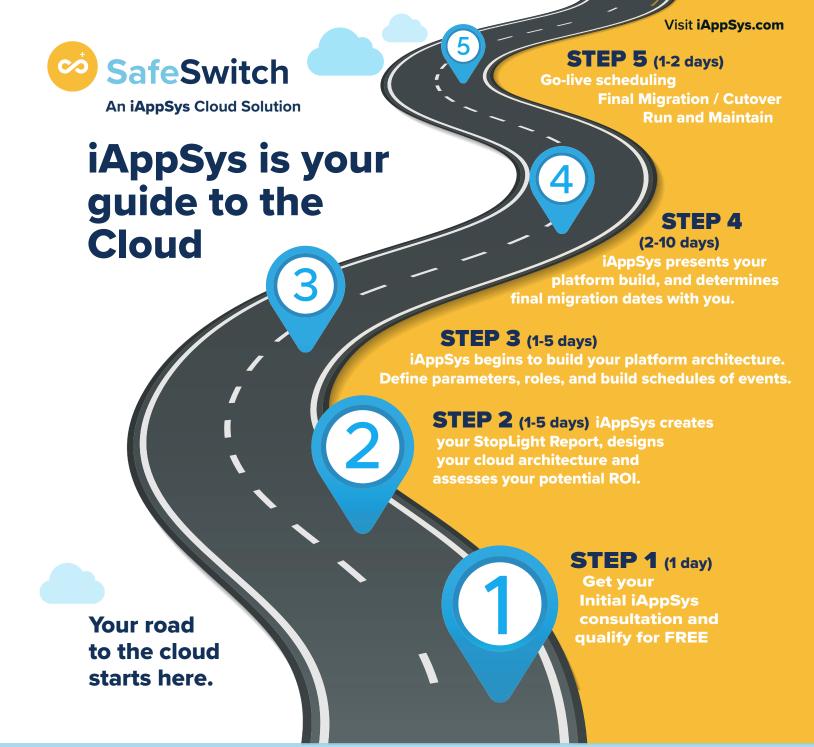

## **OUR METHODOLOGY, STEP BY STEP**

Let's say your current monthly infrastructure costs are \$15,000 per month.

iAppSys proves to you a move to the Cloud means a lower monthly cost of only \$10,000 per month.

However, a migration may also mean you need to incur the costs of two cloud environments simultaneously - your current infrastructure costs, plus the new Cloud server.

Here's where SafeSwitch comes in. iAppSys will migrate your Apps & DB infrastructure to a Cloud solution in < 90 days, pay 100% of your Cloud solution costs the first month (i.e. \$10,000 in this example), and a minimum of 50% of your Cloud costs the second month - meaning a faster return on investment for your company, and greater savings overall for the year.